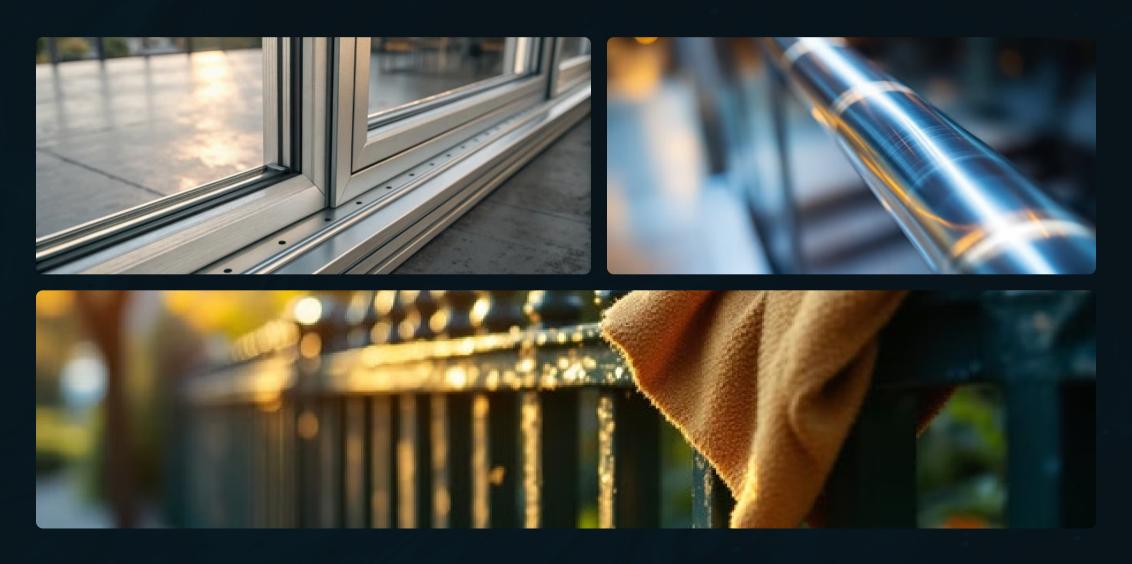

## Frame & Rail Coating:

## Revitalizing and Protecting Architectural Elements

Rejuvenate and protect aluminum, stainless steel, and powder-coated surfaces with our specialized Frame & Rail Coating.