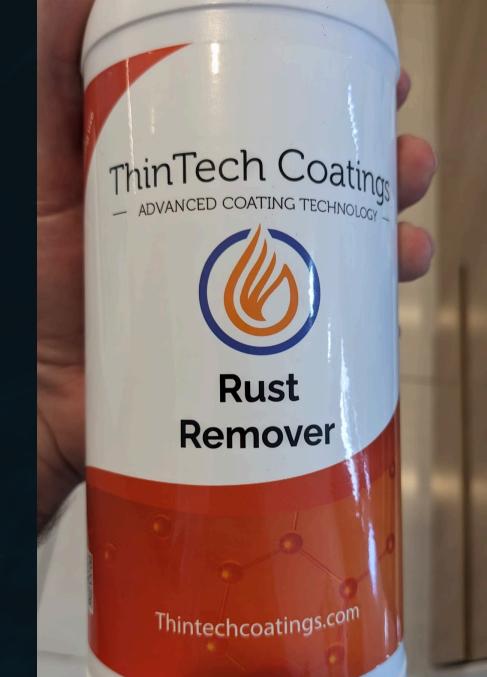

### Rust Remover: Restoring Metal Surfaces

#### **Deep Penetration**

Designed to penetrate and remove light to medium-set rust and corrosion.

#### Versatile Use

Effective on various metal surfaces and rust severity levels.

#### **Preparation** Tool

Ideal for preparing surfaces before applying protective coatings. Zero VOCs and non Aromatic