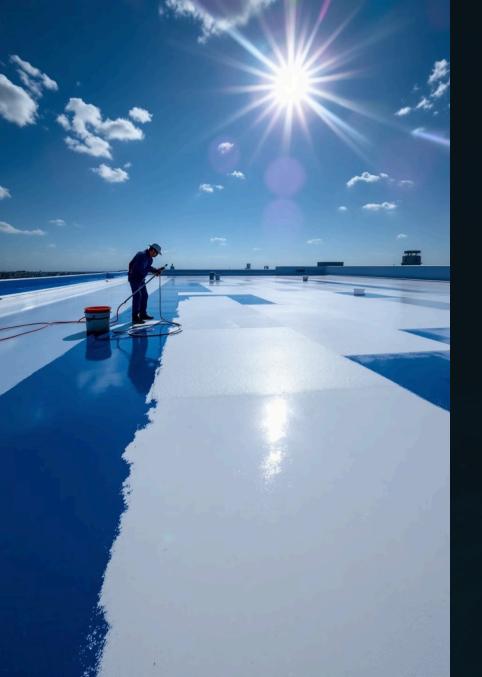

## Cool Reflect RF Roof Coating:

## Energy Efficiency Maximized

- **Solar Reflection:** Innovative design reflects solar radiation effectively.
- **Heat Reduction:** Minimizes heat absorption for significant energy savings.
- **Versatile Application:** Ideal for commercial and industrial roofing projects.