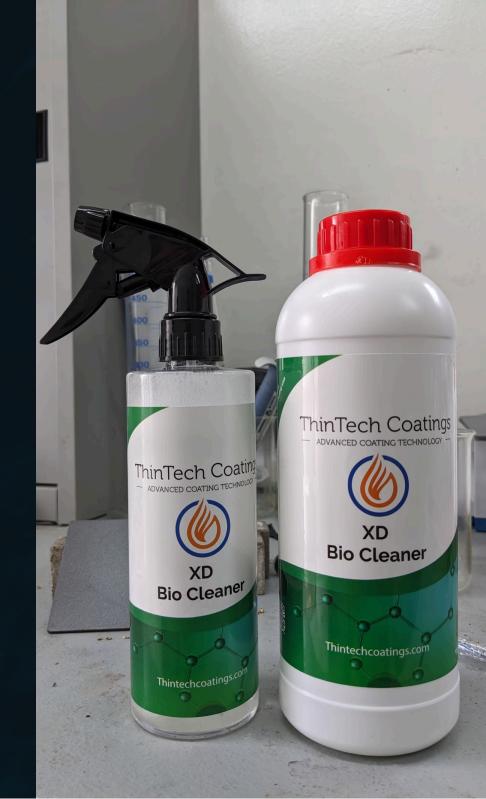

## XD Bio Cleaner and Degreaser: Industrial Strength Cleaning

Oil Removal

Effectively disperses and removes oils and petro fluids.

Industrial Use

Perfect for refineries, tooling industries, and heavy-duty environments.

**Eco-Friendly** 

Biodegradable formula for environmentally conscious cleaning.

Easy To Use

Zero VOCs ensures accessibility even in strictly regulated locations