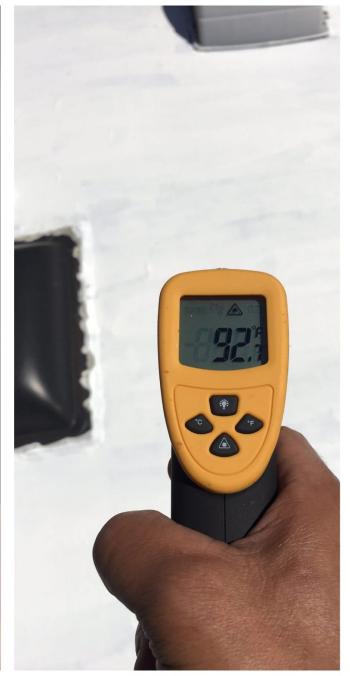

#### REFLECTIVE

► HIGHLY reflective sealed coating reduces interior temperatures and lowers air conditioning costs, and protects buildings and roofs from the harmful effects of UV light and moisture.

The heat reflective properties offer substantial benefits. The advantage of lowering cooling costs is a huge financial incentive. The heat reflective properties also offer anti-aging when coatings reflect harsh sun rays which age roofs over time.

## Prevent Corrosion From Water & Harsh Environmental Conditions

Provide huge financial benefits

- Reduced Maintenance Costs
- Reduced Energy Costs
- Reduced Equipment Wear
- Possible Tax Incentives
- Extend the life span of the roof