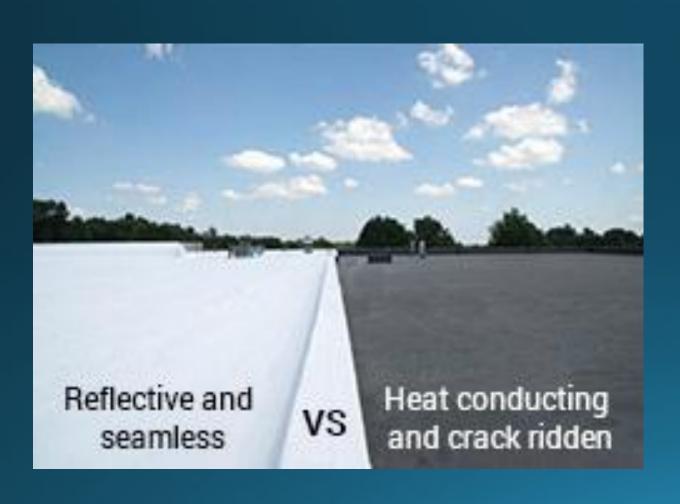

#### REFLECTIVE

► HIGHLY reflective sealed coating reduces interior temperatures and lowers air conditioning costs, and protects buildings and roofs from the harmful effects of UV light and moisture.

The heat reflective properties offer substantial benefits. The advantage of lowering cooling costs is a huge financial incentive. The heat reflective properties also offer anti-aging when coatings reflect harsh sun rays which age roofs over time.

## Prevent Corrosion From Water & Harsh Environmental Conditions

Provide huge financial benefits

- Reduced Maintenance Costs
- Reduced Energy Costs
- Reduced Equipment Wear
- Possible Tax Incentives
- Extend the life span of the roof