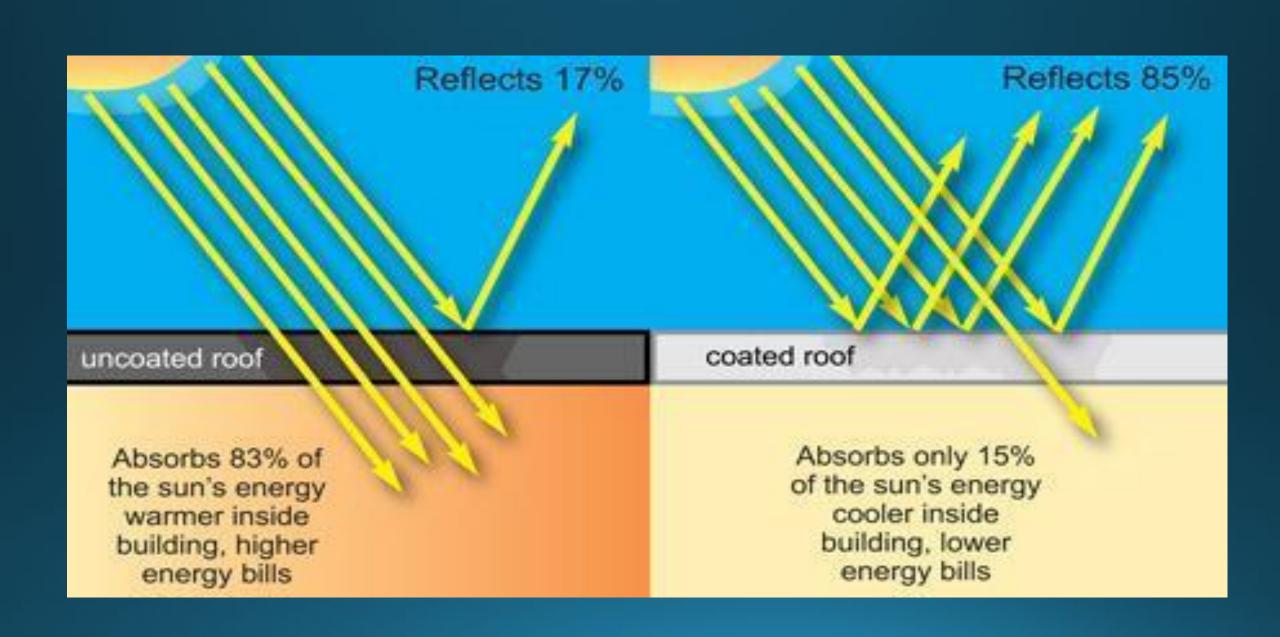

#### REFLECTIVE

► HIGHLY reflective sealed coating reduces interior temperatures and lowers air conditioning costs, and protects buildings and roofs from the harmful effects of UV light and moisture.

The heat reflective properties offer substantial benefits. The advantage of lowering cooling costs is a huge financial incentive. The heat reflective properties also offer anti-aging when coatings reflect harsh sun rays which age roofs over time.

## Prevent Corrosion From Water & Harsh Environmental Conditions

Provide huge financial benefits

- Reduced Maintenance Costs
- Reduced Energy Costs
- Reduced Equipment Wear
- Possible Tax Incentives
- Extend the life span of the roof