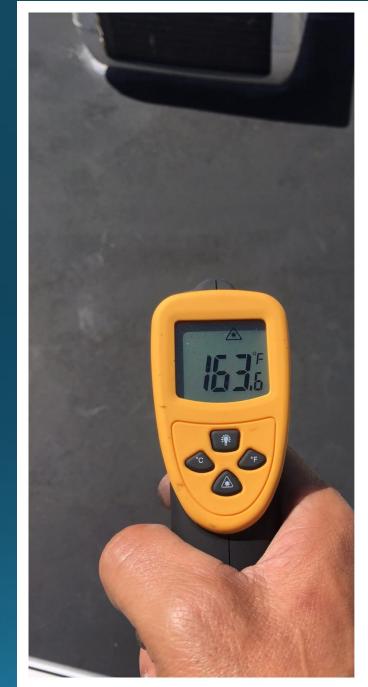

#### REFLECTIVE

► HIGHLY reflective sealed coating reduces interior temperatures and lowers air conditioning costs, and protects buildings and roofs from the harmful effects of UV light and moisture.

The heat reflective properties offer substantial benefits. The advantage of lowering cooling costs is a huge financial incentive. The heat reflective properties also offer anti-aging when coatings reflect harsh sun rays which age roofs over time.

## Prevent Corrosion From Water & Harsh Environmental Conditions

Provide huge financial benefits

- Reduced Maintenance Costs
- Reduced Energy Costs
- Reduced Equipment Wear
- Possible Tax Incentives
- Extend the life span of the roof